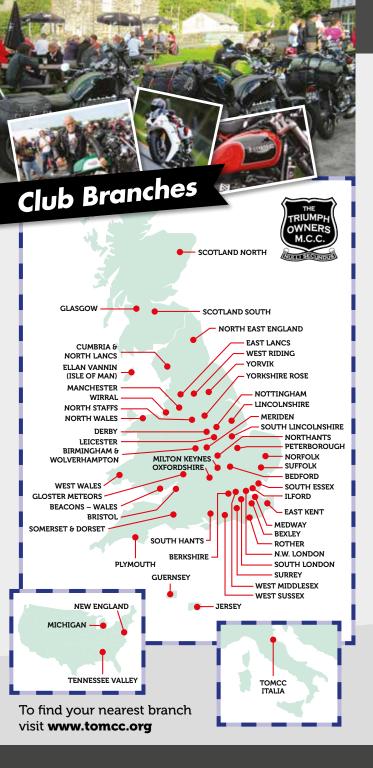

# **Membership Benefits**

Branches across the World

UK, European, & USA Rallies

Club Bike Displays at all Major Shows

Regular Ride Outs

**Machine Dating Service** 

**Online Club Forum** 

**National TriFest Events** 